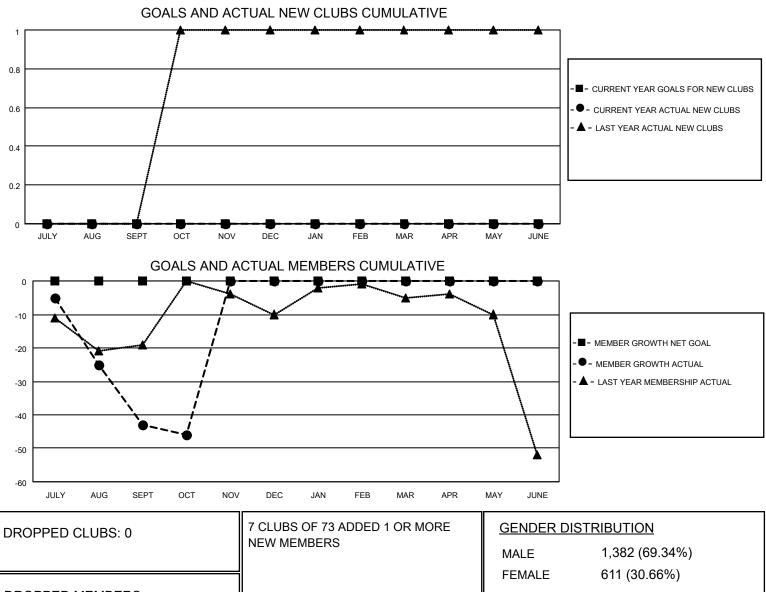

## LOCATION MAINE

District 41

Results as of: 10/31/2020

| Clubs                 |               |           |               | Members               |                          |                         |                                                    |  |
|-----------------------|---------------|-----------|---------------|-----------------------|--------------------------|-------------------------|----------------------------------------------------|--|
| RESULTS FOR 2020-2021 |               |           |               | RESULTS FOR 2020-2021 |                          |                         |                                                    |  |
| QUARTER               | NEW CLUB GOAL | NEW CLUBS | DROPPED CLUBS | QUARTER               | EMBER GROWTH NET<br>GOAL | MEMBER GROWTH<br>ACTUAL | DROPPED<br>MEMBERS ACTUAL<br>(including transfers) |  |
| JULY/AUG/SEPT         | 0             | 0         | 0             | JULY/AUG/SEPT         | 0                        | 15                      | 51                                                 |  |
| OCT/NOV/DEC           | 0             | 0         | 0             | OCT/NOV/DEC           | 0                        | 8                       | 10                                                 |  |
| JAN/FEB/MAR           | 0             | 0         | 0             | JAN/FEB/MAR           | 0                        | 0                       | 0                                                  |  |
| APR/MAY/JUNE          | 0             | 0         | 0             | APR/MAY/JUNE          | 0                        | 0                       | 0                                                  |  |

| DROPPED MEMBERS |    |                           | FEMALE 611 (30.66%)        |     |
|-----------------|----|---------------------------|----------------------------|-----|
| DECEASED        | 12 | CLICK HERE FOR CUMULATIVE | TOTAL FAMILY UNIT MEMBERS  | 468 |
| CLUB CANCELLED  | 0  | MEMBERSHIP DATA           |                            | 242 |
| OTHER           | 49 |                           | FAMILY MEMBERS PAYING HALF | 242 |
| TOTAL           | 61 |                           |                            |     |